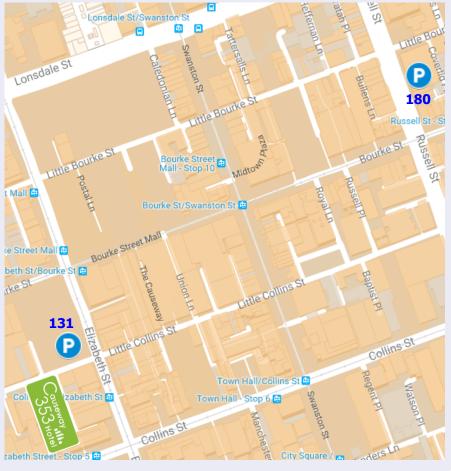

## Galleria, 131 Elizabeth Street (Ref 131)

Entry via Elizabeth Street, Exit via Little Collins St

## 180 Russell Street (Ref 180)

Entry & Exit via Russell Street