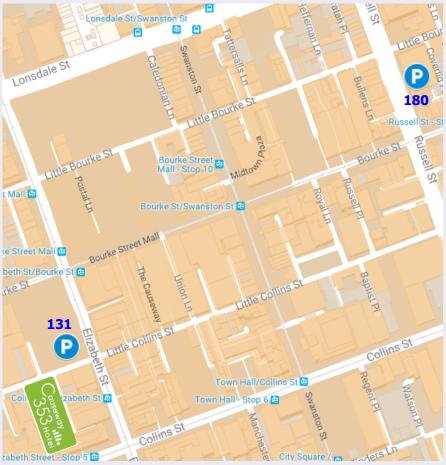

#### Galleria, 131 Elizabeth Street (Ref 131)

Entry via Elizabeth Street, Exit via Little Collins St

#### 180 Russell Street (Ref 180)

Entry & Exit via Russell Street